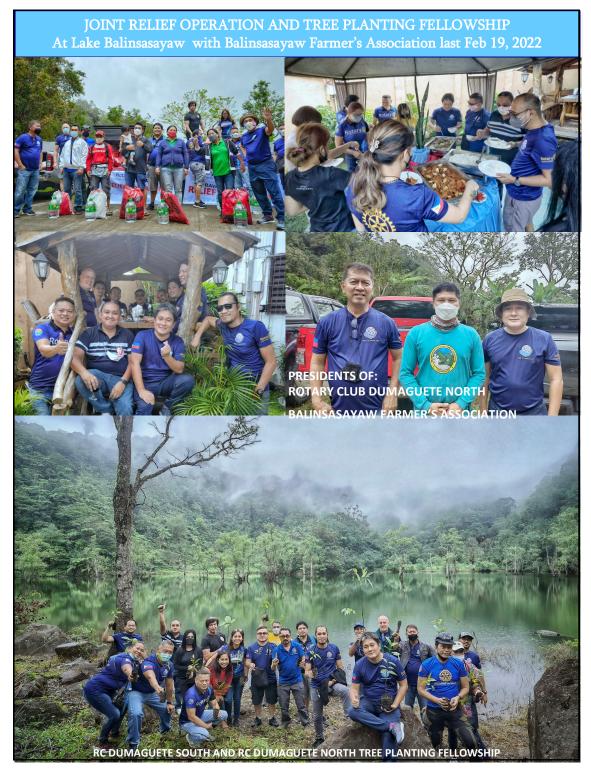

#### PRESIDENT'S CORNER

Rotarians!

Holy Spirit Thou who Two things: made us see everything

First, allow me to thank and congratulate the participants of the joint Relief Operation and Tree Planting

Lake Balinsasayaw with RC Dumaguete North. The Balinsasayaw Farmer's Association appreciated our efforts as well. It was indeed a successful and memorable activity much so that we capped if off with a Lunch Fellowship at RCDN Pres. Nilo birthday reception at Cubierto's in Sibulan.